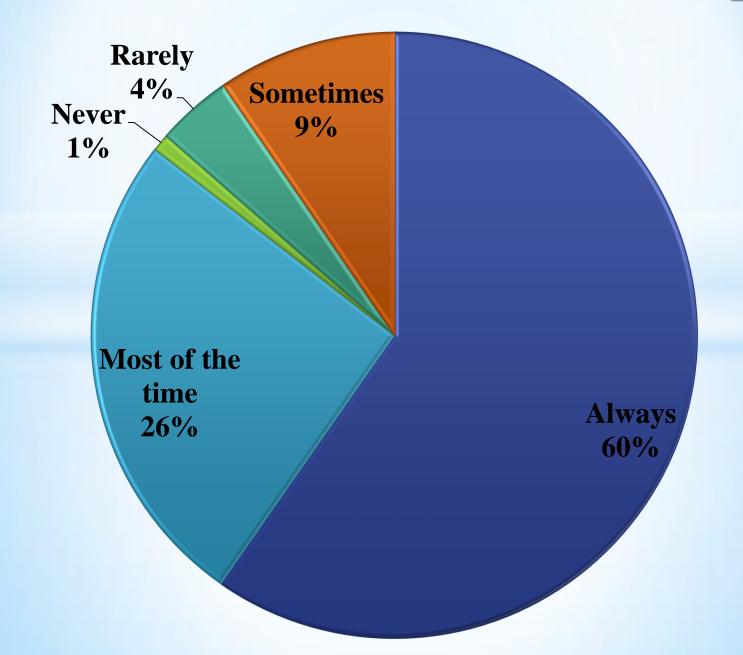

### **Stream of the Students**



#### Level of satisfaction with the quality of education received from the college by the students



#### Level of accessible instructors for questions and support by the student



## The availability of resources (e.g., textbooks, online materials) rated by the students



# Satisfaction level of Students about the social atmosphere on campus.



#### The resources availability for extracurricular activities rated by the students



#### Level of Students feel safe on campus



#### Level of satisfaction with the academic advising received by the Student from the college.



#### The availability of counseling services as rated by students



#### **Overall level of satisfaction of Student at** the Institute