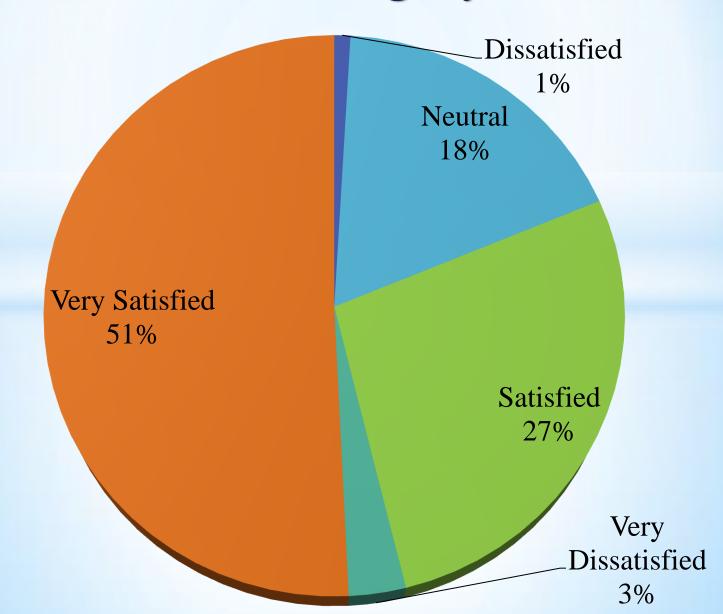

#### Level of satisfaction with the quality of education received from the college by the students