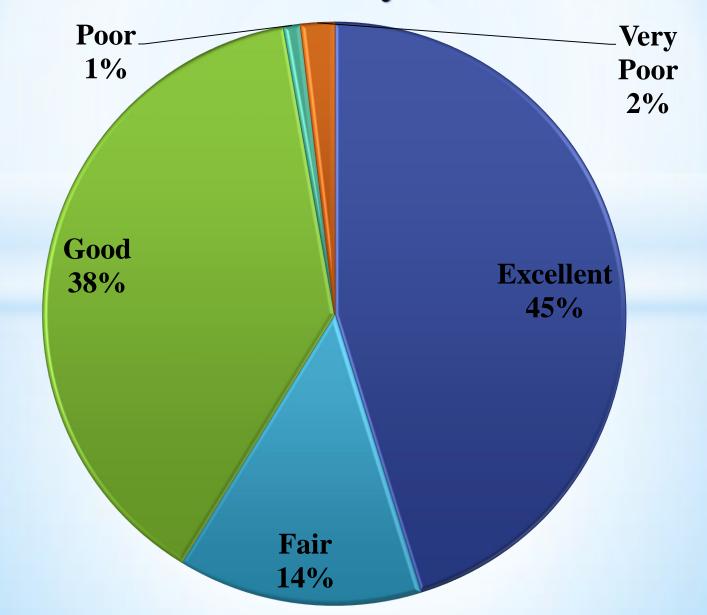

## The availability of resources (e.g., textbooks, online materials) rated by the students