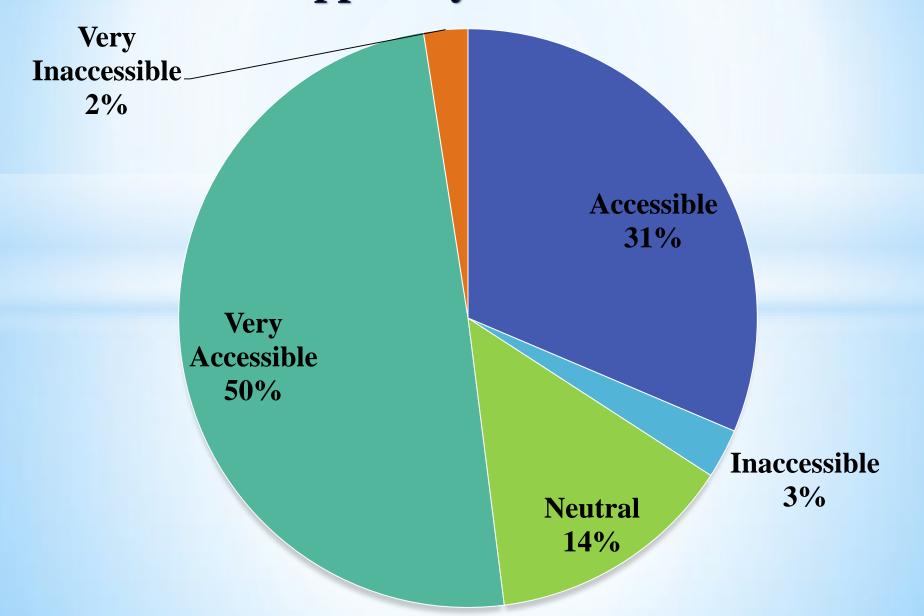

### **Stream of the Students**



#### Level of satisfaction with the quality of education received from the college by the students



#### Level of accessible instructors for questions and support by the student



## The availability of resources (e.g., textbooks, online materials) rated by the students



# Satisfaction level of Students about the social atmosphere on campus.



#### The resources availability for extracurricular activities rated by the students



#### Level of Students feel safe on campus



#### Level of satisfaction with the academic advising received by the Student from the college.



#### The availability of counseling services as rated by students



#### **Overall level of satisfaction of Student at** the Institute