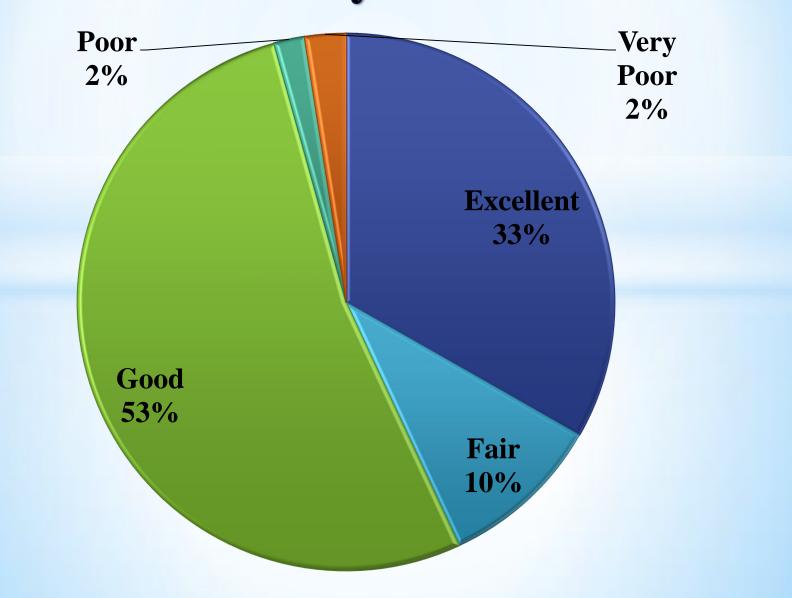

#### Level of satisfaction with the academic advising received by the Student from the college.