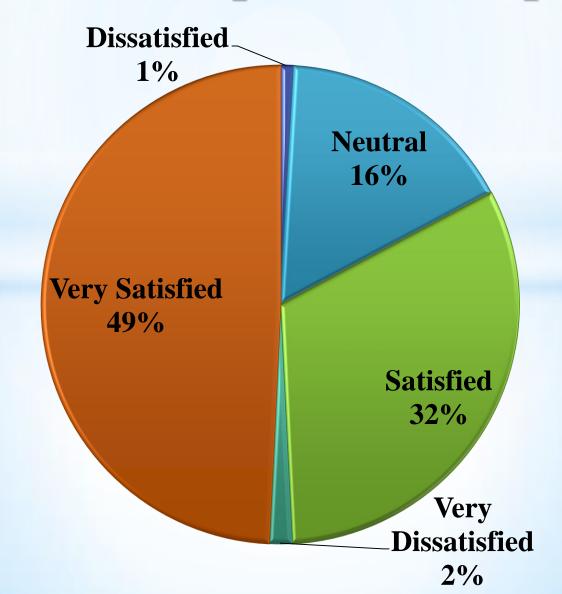

#### Level of satisfaction with the quality of education received from the college by the students