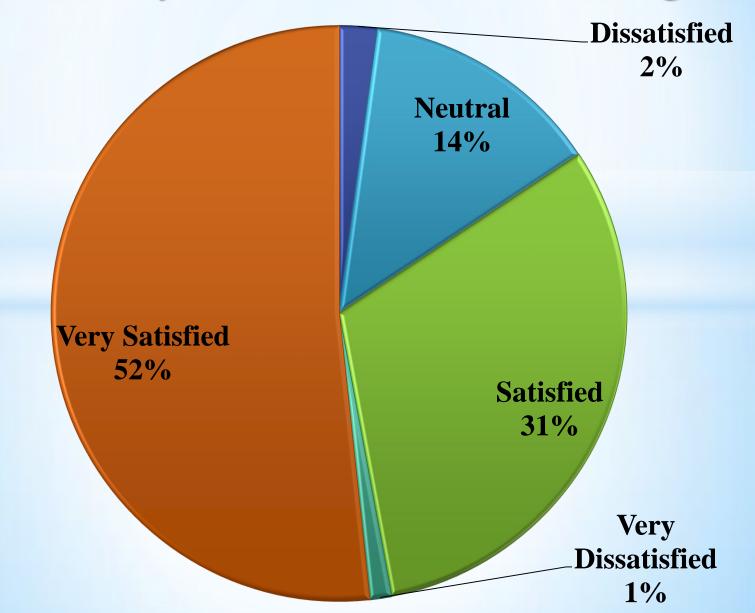

### **Stream of the Students**



#### Level of satisfaction with the quality of education received from the college by the students



#### Level of accessible instructors for questions and support by the student



## The availability of resources (e.g., textbooks, online materials) rated by the students



# Satisfaction level of Students about the social atmosphere on campus.



#### The resources availability for extracurricular activities rated by the students



#### Level of Students feel safe on campus



#### Level of satisfaction with the academic advising received by the Student from the college.



#### The availability of counseling services as rated by students



#### **Overall level of satisfaction of Student at** the Institute