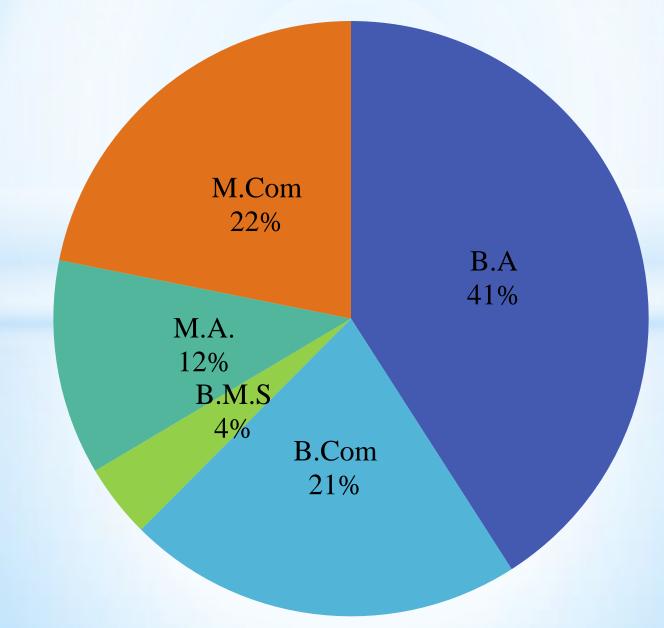

### **Stream of the Students**



#### Level of satisfaction with the quality of education received from the college by the students



#### Level of accessible instructors for questions and support by the student



## The availability of resources (e.g., textbooks, online materials) rated by the students



# Satisfaction level of Students about the social atmosphere on campus.



#### The resources availability for extracurricular activities rated by the students



#### Level of Students feel safe on campus



#### Level of satisfaction with the academic advising received by the Student from the college.



#### The availability of counseling services as rated by students



#### **Overall level of satisfaction of Student at** the Institute