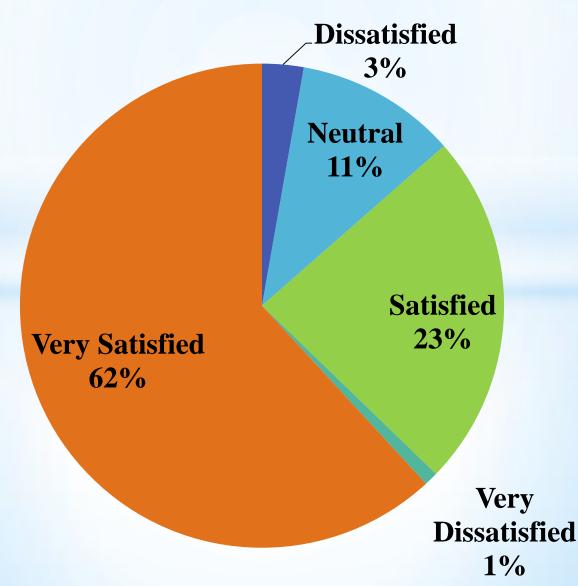

### **Stream of the Students**



#### Level of satisfaction with the quality of education received from the college by the students



#### Level of accessible instructors for questions and support by the student



## The availability of resources (e.g., textbooks, online materials) rated by the students



# Satisfaction level of Students about the social atmosphere on campus.



#### The resources availability for extracurricular activities rated by the students



#### Level of Students feel safe on campus



#### Level of satisfaction with the academic advising received by the Student from the college.



#### The availability of counseling services as rated by students



#### **Overall level of satisfaction of Student at** the Institute