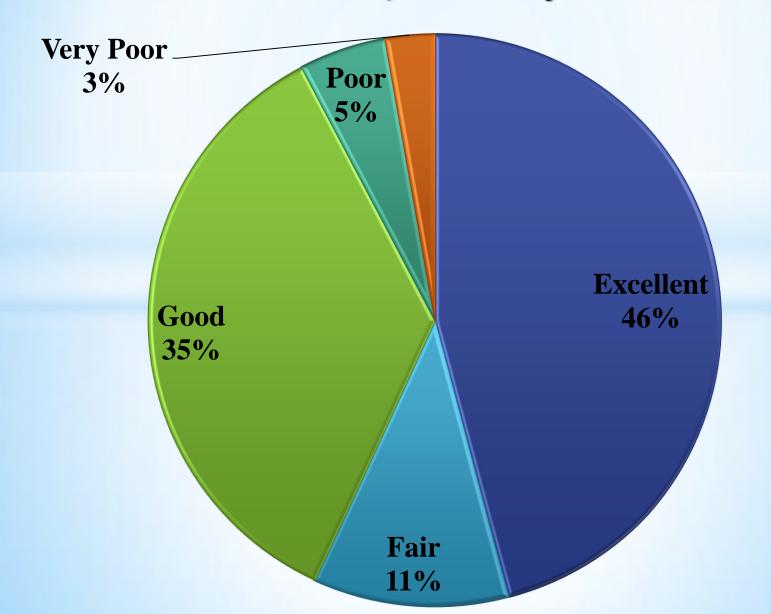

## The availability of resources (e.g., textbooks, online materials) rated by the students