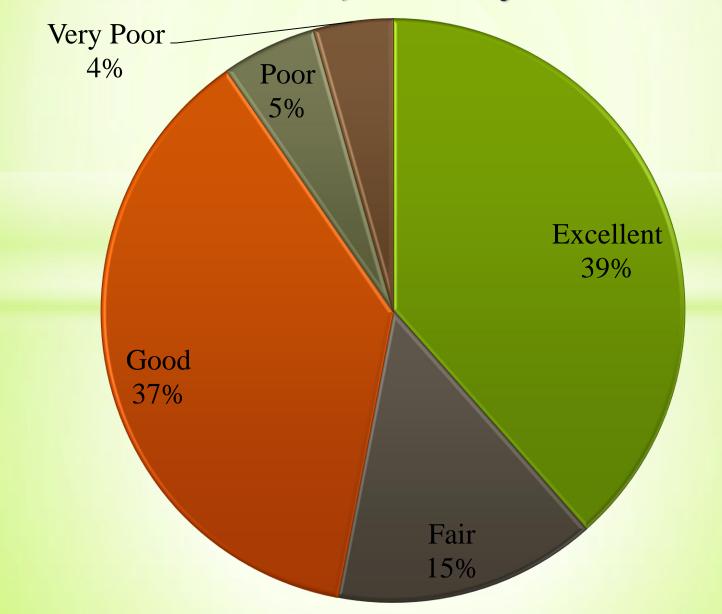

### The availability of resources (e.g., textbooks, online materials) rated by the students