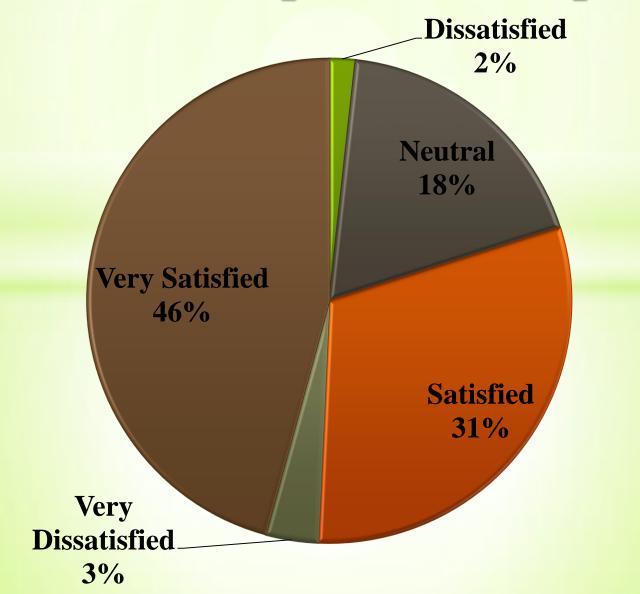

### Level of satisfaction with the quality of education received from the college by the students