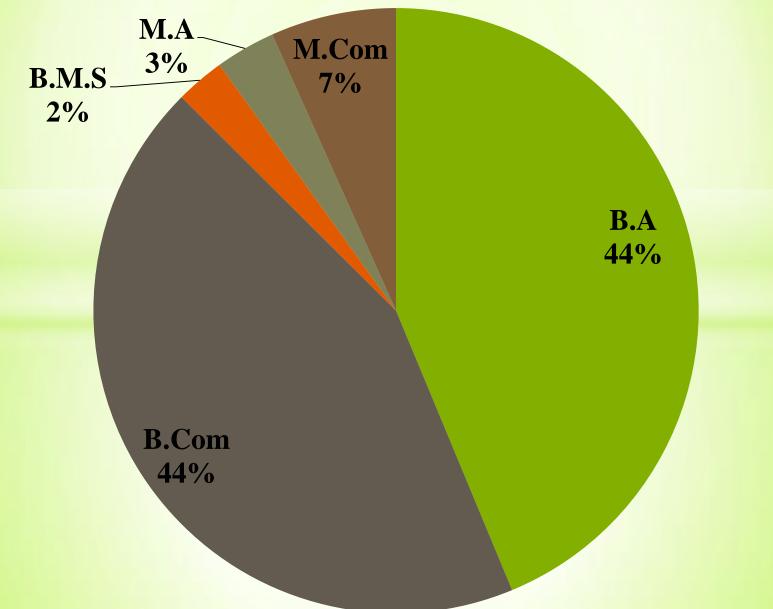

### **Stream of the Students**



### Level of satisfaction with the quality of education received from the college by the students



#### Level of accessible instructors for questions and support by the student



### The availability of resources (e.g., textbooks, online materials) rated by the students



# Satisfaction level of Students about the social atmosphere on campus.



## The resources availability for extracurricular activities rated by the students



### Level of Students feel safe on campus



### Level of satisfaction with the academic advising received by the Student from the college.



### The availability of counseling services as rated by students



### **Overall level of satisfaction of Student**