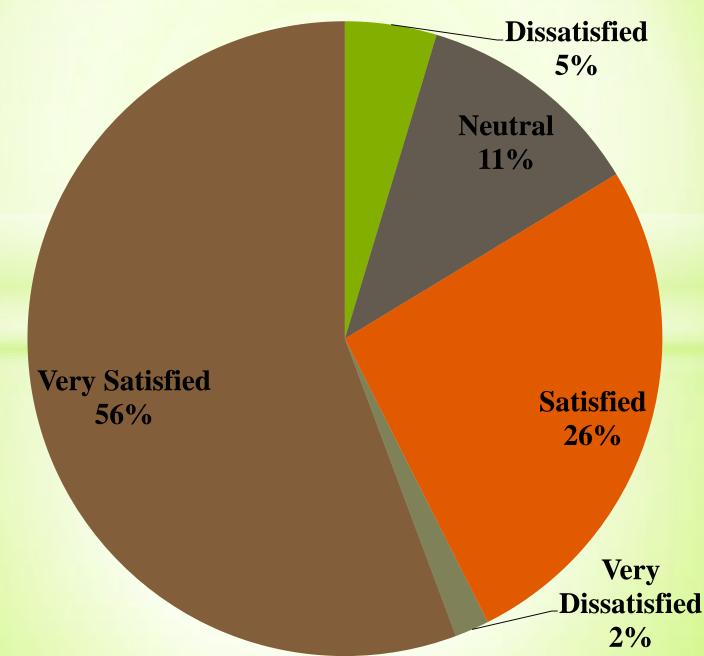

### **Stream of the Students**



### Level of satisfaction with the quality of education received from the college by the students



#### Level of accessible instructors for questions and support by the student



### The availability of resources (e.g., textbooks, online materials) rated by the students



# Satisfaction level of Students about the social atmosphere on campus.



## The resources availability for extracurricular activities rated by the students



### Level of Students feel safe on campus



### Level of satisfaction with the academic advising received by the Student from the college.



### The availability of counseling services as rated by students



### **Overall level of satisfaction of Student**