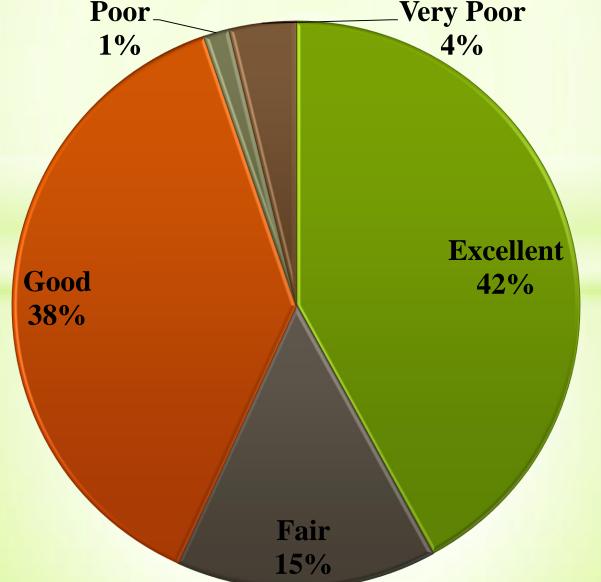

### The availability of resources (e.g., textbooks, online materials) rated by the students