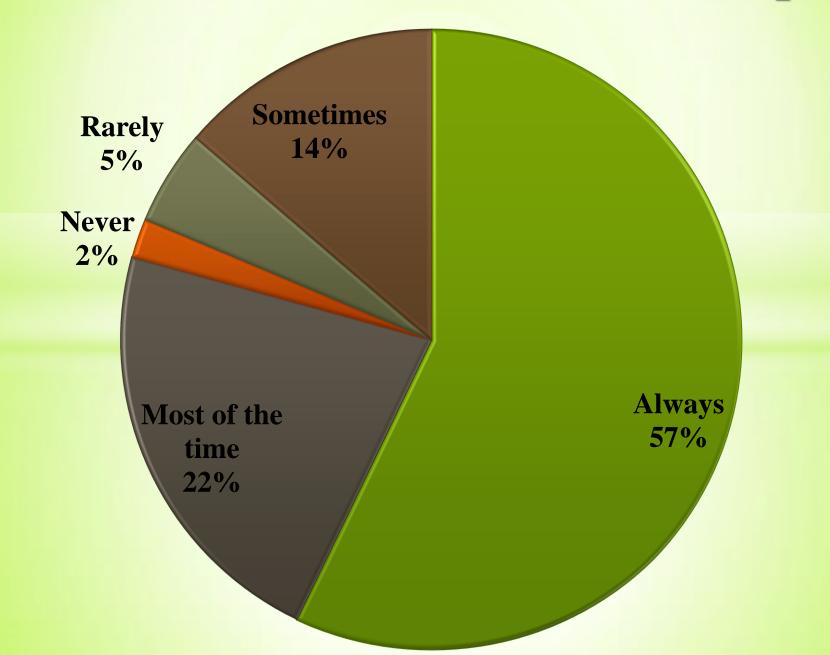

### **Stream of the Students**



### Level of satisfaction with the quality of education received from the college by the students



#### Level of accessible instructors for questions and support by the student



### The availability of resources (e.g., textbooks, online materials) rated by the students



# Satisfaction level of Students about the social atmosphere on campus.



## The resources availability for extracurricular activities rated by the students



### Level of Students feel safe on campus



### Level of satisfaction with the academic advising received by the Student from the college.



### The availability of counseling services as rated by students



### **Overall level of satisfaction of Student**