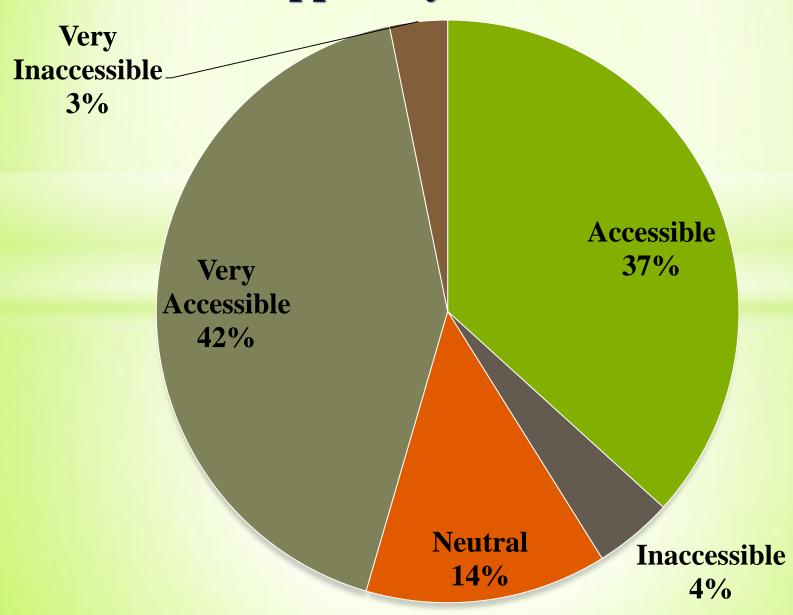

### **Stream of the Students**



### Level of satisfaction with the quality of education received from the college by the students



#### Level of accessible instructors for questions and support by the student



### The availability of resources (e.g., textbooks, online materials) rated by the students



# Satisfaction level of Students about the social atmosphere on campus.



## The resources availability for extracurricular activities rated by the students



### Level of Students feel safe on campus



### Level of satisfaction with the academic advising received by the Student from the college.



### The availability of counseling services as rated by students



### **Overall level of satisfaction of Student**