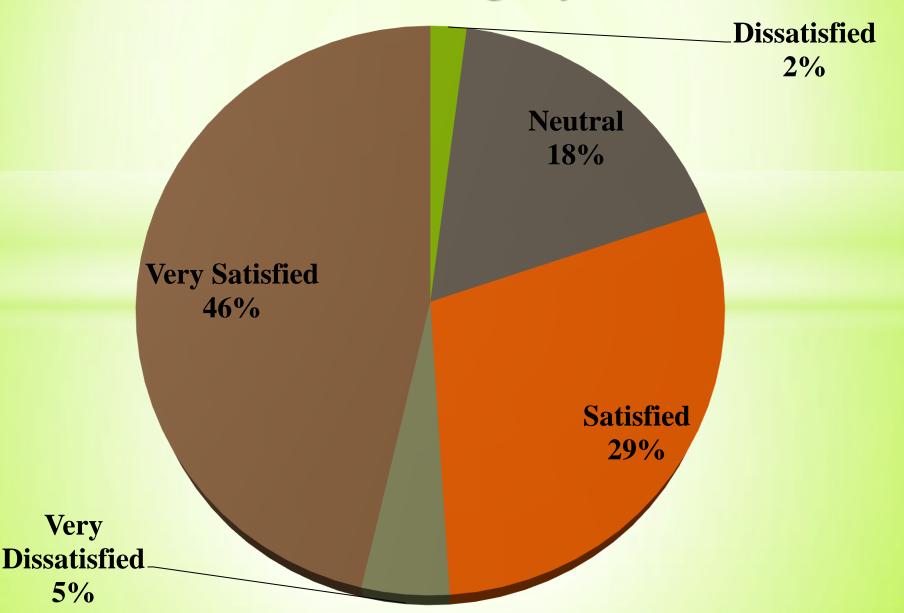

### Level of satisfaction with the quality of education received from the college by the students