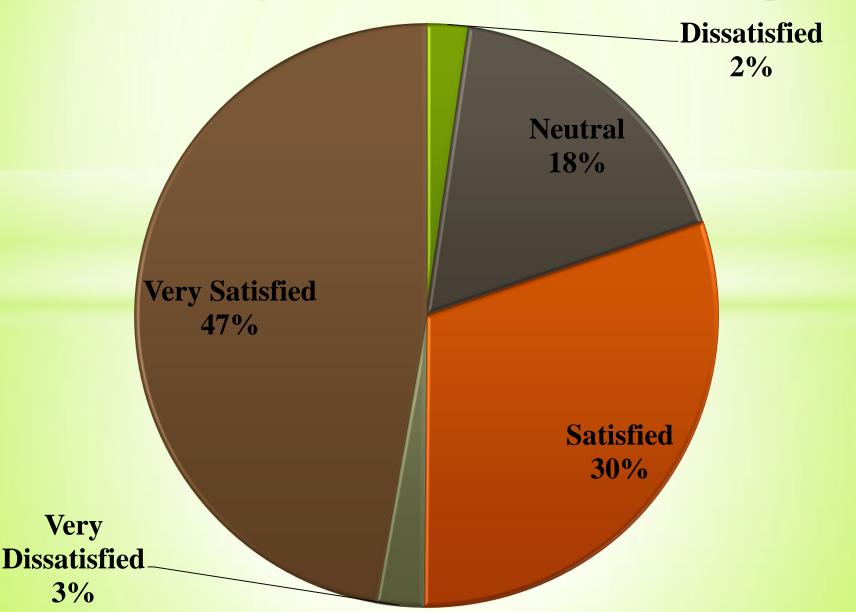

### **Stream of the Students**



### Level of satisfaction with the quality of education received from the college by the students



#### Level of accessible instructors for questions and support by the student



### The availability of resources (e.g., textbooks, online materials) rated by the students



# Satisfaction level of Students about the social atmosphere on campus.



## The resources availability for extracurricular activities rated by the students



### Level of Students feel safe on campus



### Level of satisfaction with the academic advising received by the Student from the college.



### The availability of counseling services as rated by students



### **Overall level of satisfaction of Student**