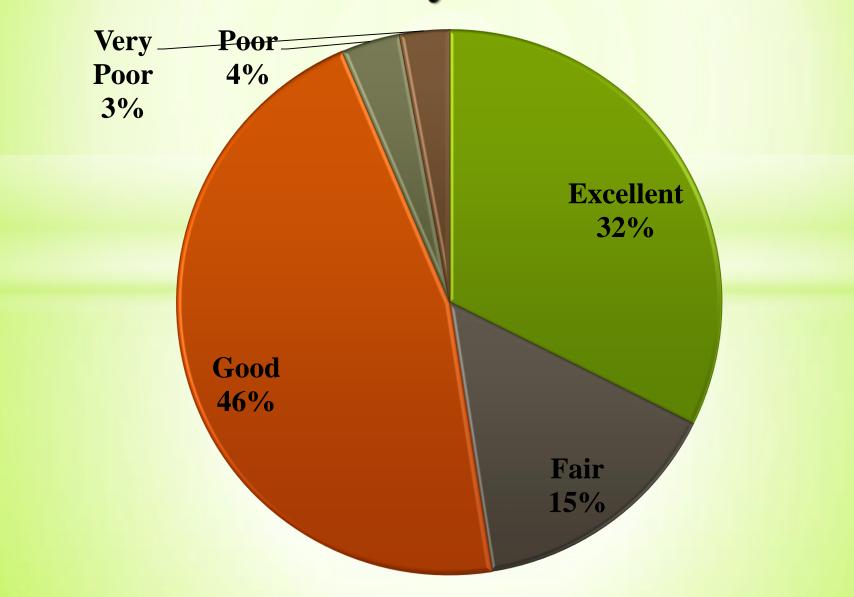

### The availability of resources (e.g., textbooks, online materials) rated by the students