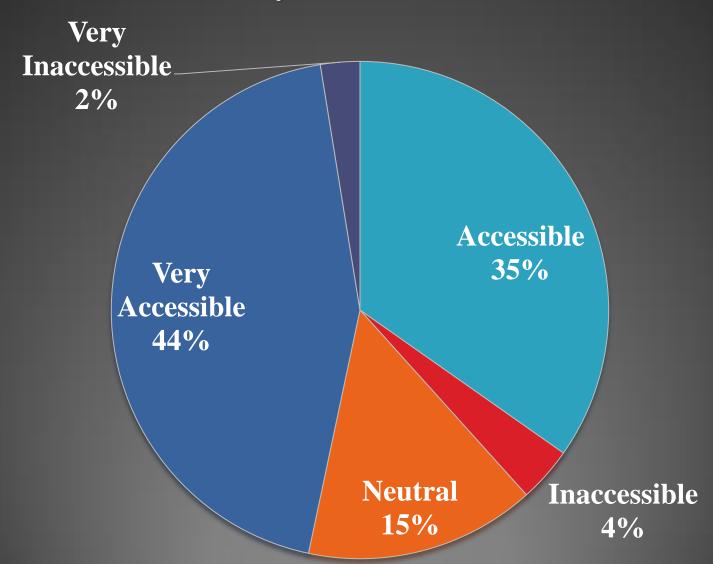

#### Stream of the Students



## Level of satisfaction with the quality of education received from the college by the students



#### Level of accessible instructors for questions and support by the student



#### The availability of resources (e.g., textbooks, online materials) rated by the students



# Satisfaction level of Students about the social atmosphere on campus.



### The resources availability for extracurricular activities rated by the students



#### Level of Students feel safe on campus



## Level of satisfaction with the academic advising received by the Student from the college.



# The availability of counseling services as rated by students



#### Overall level of satisfaction of Student