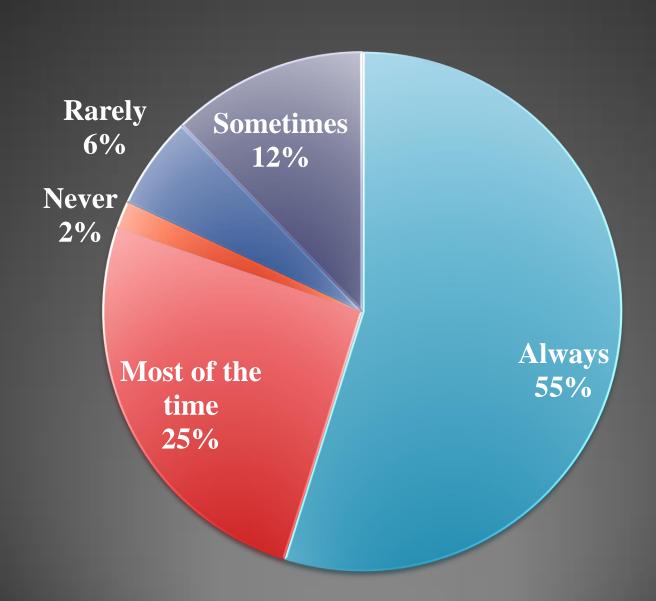

#### Stream of the Students



## Level of satisfaction with the quality of education received from the college by the students



#### Level of accessible instructors for questions and support by the student



#### The availability of resources (e.g., textbooks, online materials) rated by the students



# Satisfaction level of Students about the social atmosphere on campus.



### The resources availability for extracurricular activities rated by the students



#### Level of Students feel safe on campus



## Level of satisfaction with the academic advising received by the Student from the college.



# The availability of counseling services as rated by students



#### Overall level of satisfaction of Student