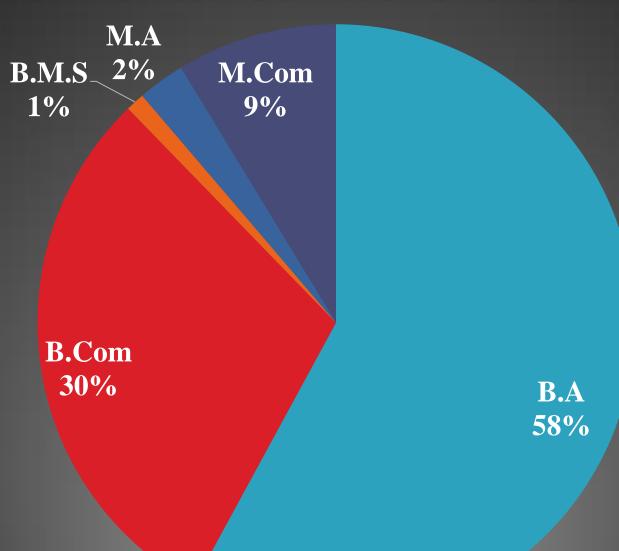

#### Stream of the Students



## Level of satisfaction with the quality of education received from the college by the students



#### Level of accessible instructors for questions and support by the student



#### The availability of resources (e.g., textbooks, online materials) rated by the students



# Satisfaction level of Students about the social atmosphere on campus.



### The resources availability for extracurricular activities rated by the students



#### Level of Students feel safe on campus



## Level of satisfaction with the academic advising received by the Student from the college.



# The availability of counseling services as rated by students



#### Overall level of satisfaction of Student