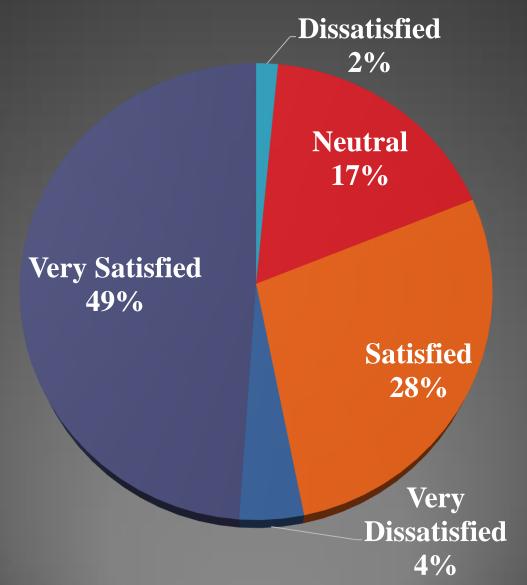

## Level of satisfaction with the quality of education received from the college by the students