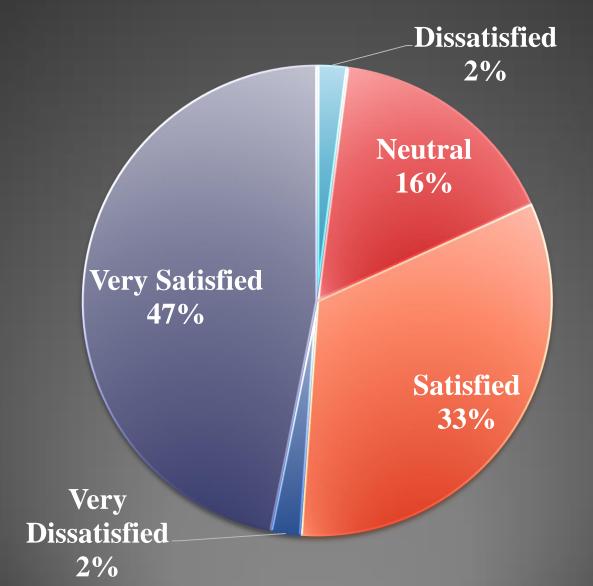

## Level of satisfaction with the academic advising received by the Student from the college.