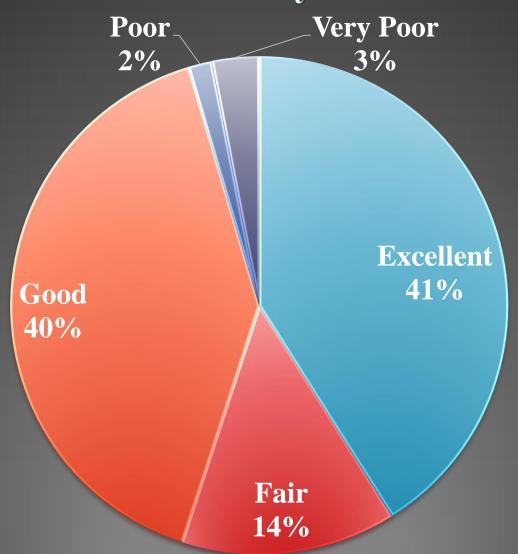

#### The availability of resources (e.g., textbooks, online materials) rated by the students