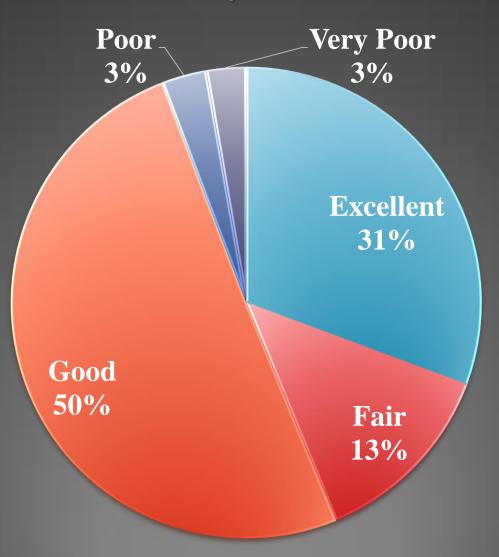

#### The availability of resources (e.g., textbooks, online materials) rated by the students