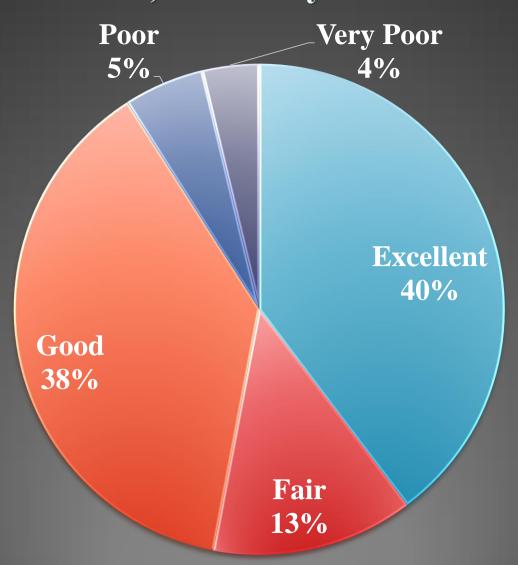

#### The availability of resources (e.g., textbooks, online materials) rated by the students