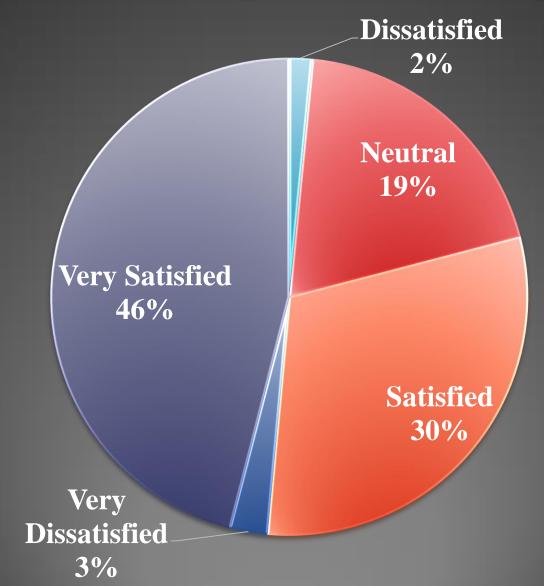

## Level of satisfaction with the quality of education received from the college by the students