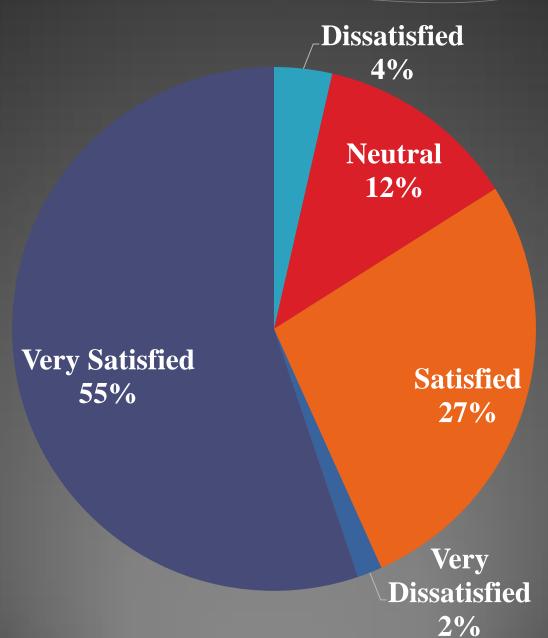

#### Stream of the Students



## Level of satisfaction with the quality of education received from the college by the students



#### Level of accessible instructors for questions and support by the student



#### The availability of resources (e.g., textbooks, online materials) rated by the students



# Satisfaction level of Students about the social atmosphere on campus.



### The resources availability for extracurricular activities rated by the students



#### Level of Students feel safe on campus



## Level of satisfaction with the academic advising received by the Student from the college.



# The availability of counseling services as rated by students



#### Overall level of satisfaction of Student