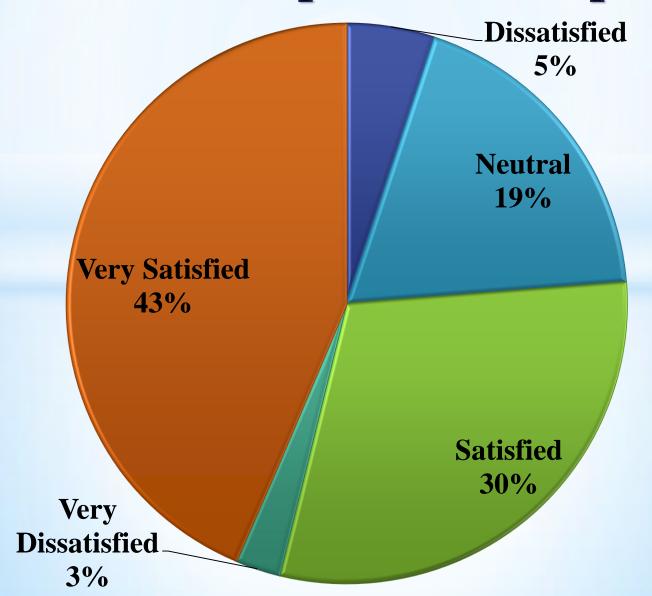

## Level of satisfaction with the quality of education received from the college by the students