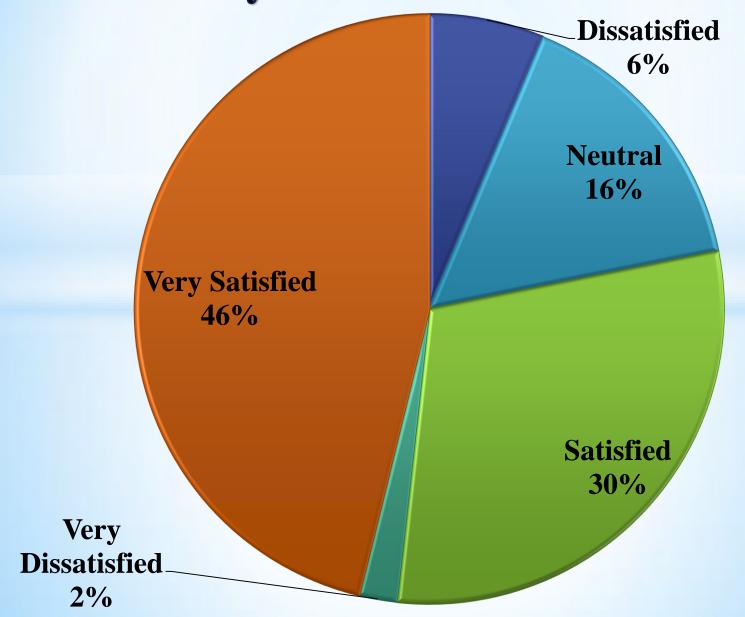

### Stream of the Students



## Level of satisfaction with the quality of education received from the college by the students



## Level of accessible instructors for questions and support by the student



## The availability of resources (e.g., textbooks, online materials) rated by the students



# Satisfaction level of Students about the social atmosphere on campus.



## The resources availability for extracurricular activities rated by the students



#### Level of Students feel safe on campus



Level of satisfaction with the academic advising received by the Student from the college.



# The availability of counseling services as rated by students



#### Overall level of satisfaction of Student