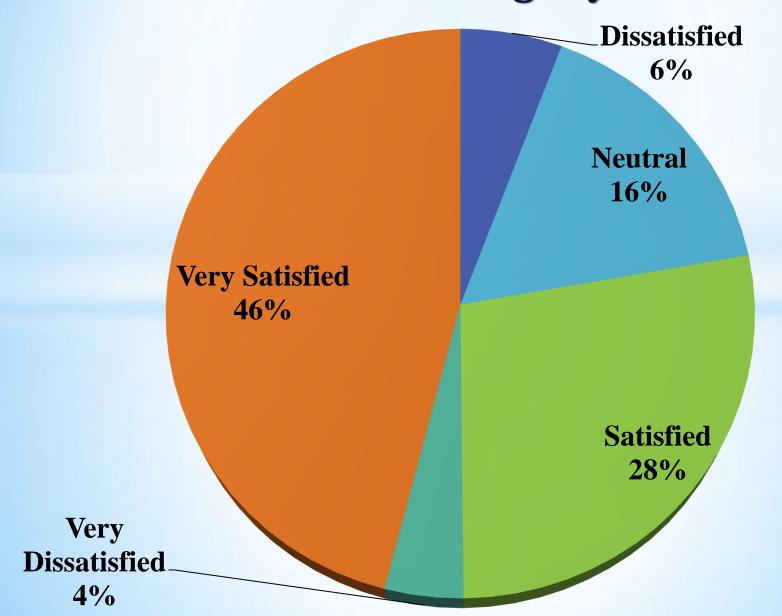

## Level of satisfaction with the quality of education received from the college by the students