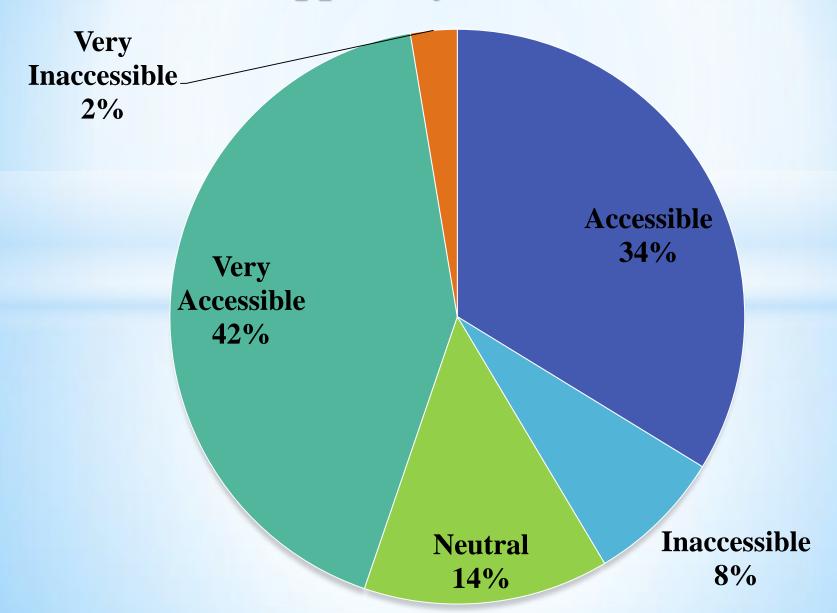

### Stream of the Students



## Level of satisfaction with the quality of education received from the college by the students



## Level of accessible instructors for questions and support by the student



## The availability of resources (e.g., textbooks, online materials) rated by the students



# Satisfaction level of Students about the social atmosphere on campus.



## The resources availability for extracurricular activities rated by the students



#### Level of Students feel safe on campus



Level of satisfaction with the academic advising received by the Student from the college.



# The availability of counseling services as rated by students



#### Overall level of satisfaction of Student