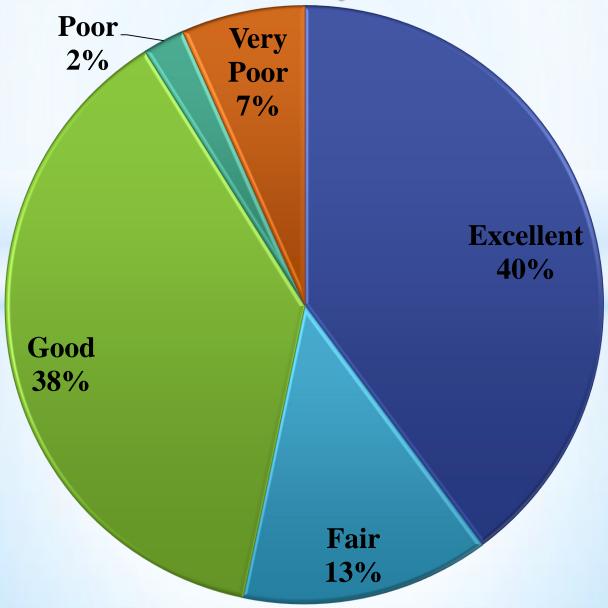

## The availability of resources (e.g., textbooks, online materials) rated by the students