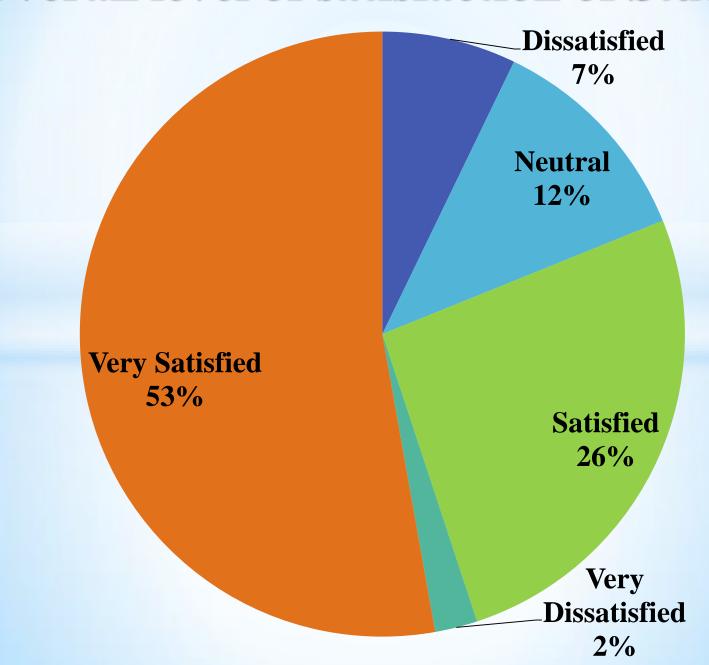

### Stream of the Students



## Level of satisfaction with the quality of education received from the college by the students



## Level of accessible instructors for questions and support by the student



## The availability of resources (e.g., textbooks, online materials) rated by the students



# Satisfaction level of Students about the social atmosphere on campus.



## The resources availability for extracurricular activities rated by the students



#### Level of Students feel safe on campus



Level of satisfaction with the academic advising received by the Student from the college.



# The availability of counseling services as rated by students



#### Overall level of satisfaction of Student