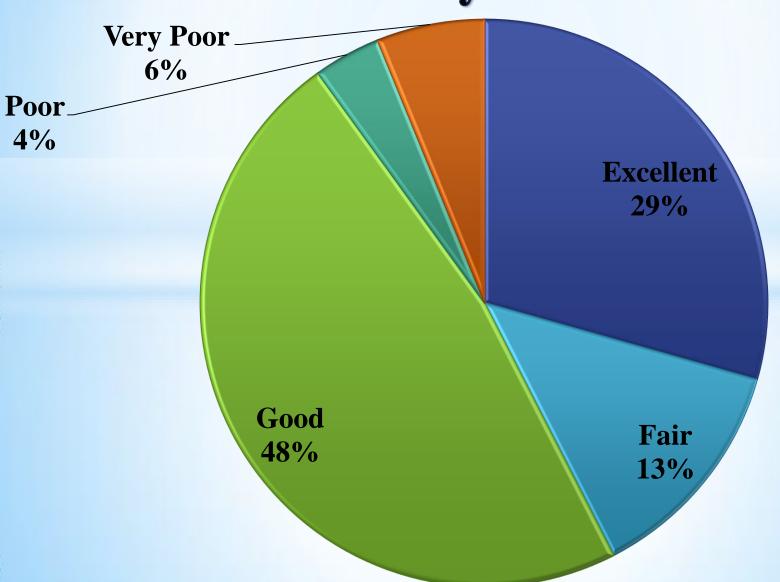

## The availability of resources (e.g., textbooks, online materials) rated by the students