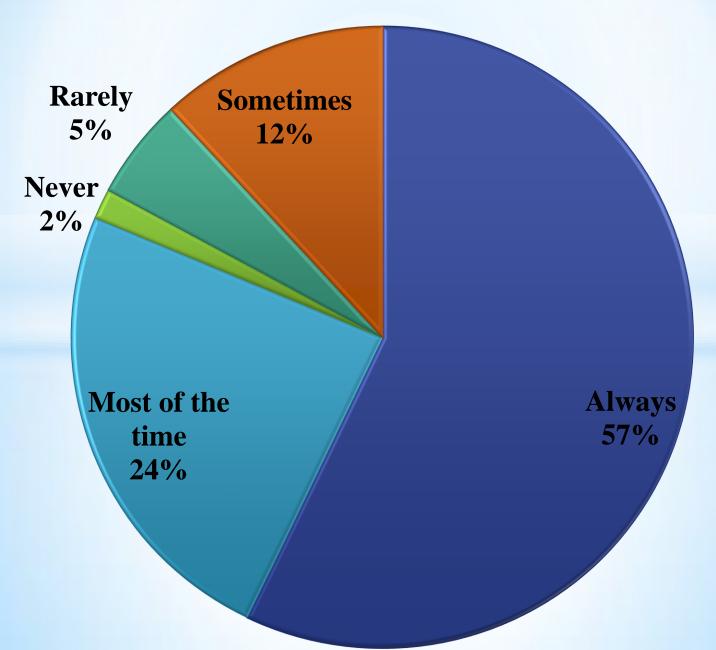

### Stream of the Students



## Level of satisfaction with the quality of education received from the college by the students



## Level of accessible instructors for questions and support by the student



## The availability of resources (e.g., textbooks, online materials) rated by the students



# Satisfaction level of Students about the social atmosphere on campus.



## The resources availability for extracurricular activities rated by the students



#### Level of Students feel safe on campus



Level of satisfaction with the academic advising received by the Student from the college.



# The availability of counseling services as rated by students



#### Overall level of satisfaction of Student