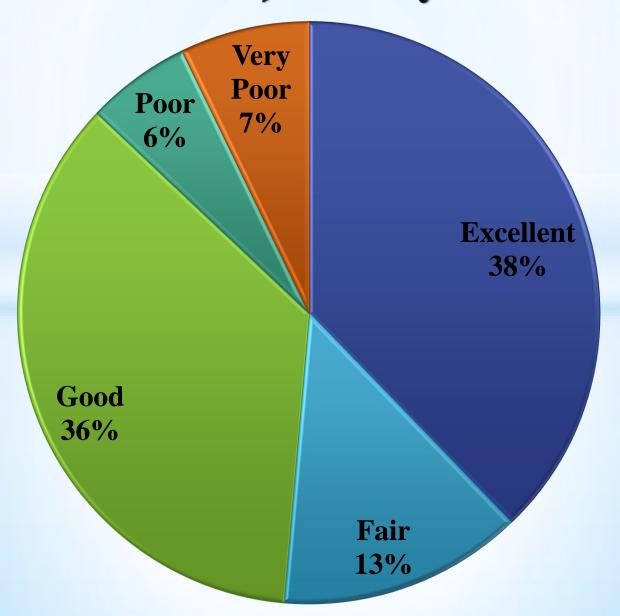

## The availability of resources (e.g., textbooks, online materials) rated by the students