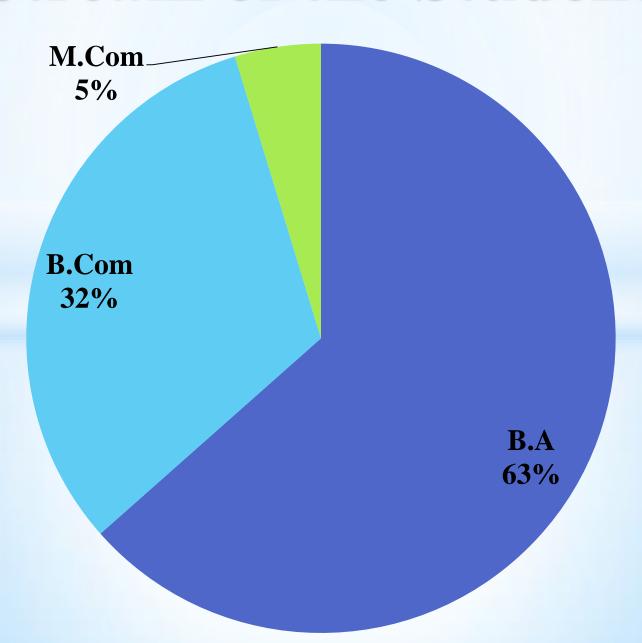

### Stream of the Students



## Level of satisfaction with the quality of education received from the college by the students



## Level of accessible instructors for questions and support by the student



## The availability of resources (e.g., textbooks, online materials) rated by the students



# Satisfaction level of Students about the social atmosphere on campus.



## The resources availability for extracurricular activities rated by the students



#### Level of Students feel safe on campus



Level of satisfaction with the academic advising received by the Student from the college.



# The availability of counseling services as rated by students



#### Overall level of satisfaction of Student