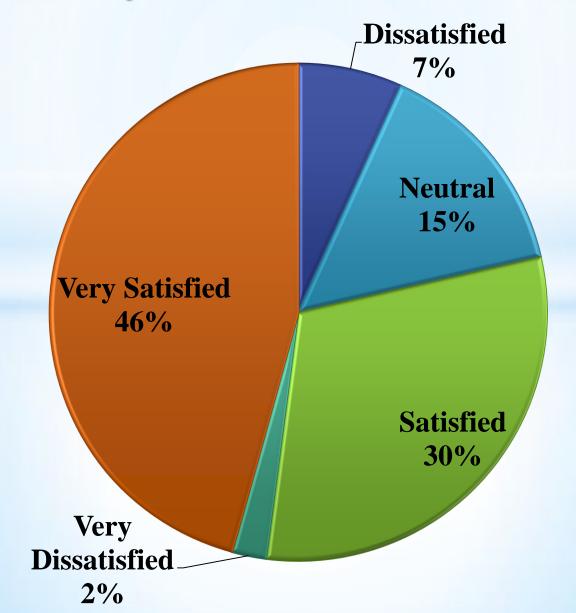

# Stream of the Students



#### Level of satisfaction with the quality of education received from the college by the students



#### Level of accessible instructors for questions and support by the student



## The availability of resources (e.g., textbooks, online materials) rated by the students



## Satisfaction level of Students about the social atmosphere on campus.



## The resources availability for extracurricular activities rated by the students



### Level of Students feel safe on campus



## Level of satisfaction with the academic advising received by the Student from the college.



## The availability of counseling services as rated by students



### **Overall level of satisfaction of Student**