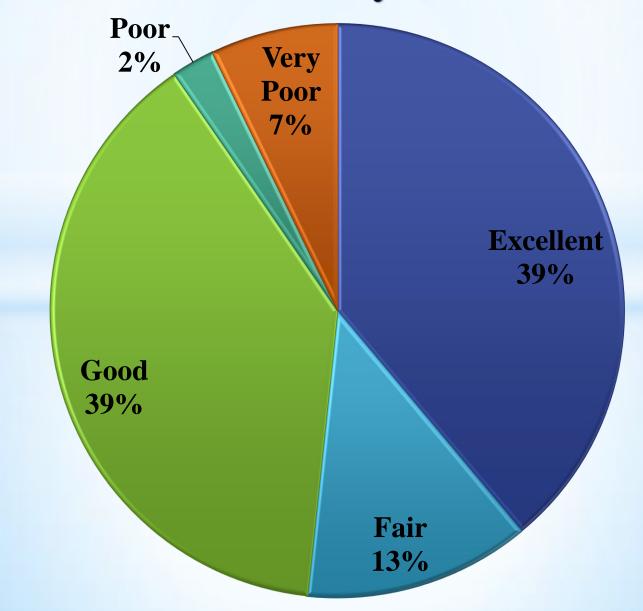

## The availability of resources (e.g., textbooks, online materials) rated by the students