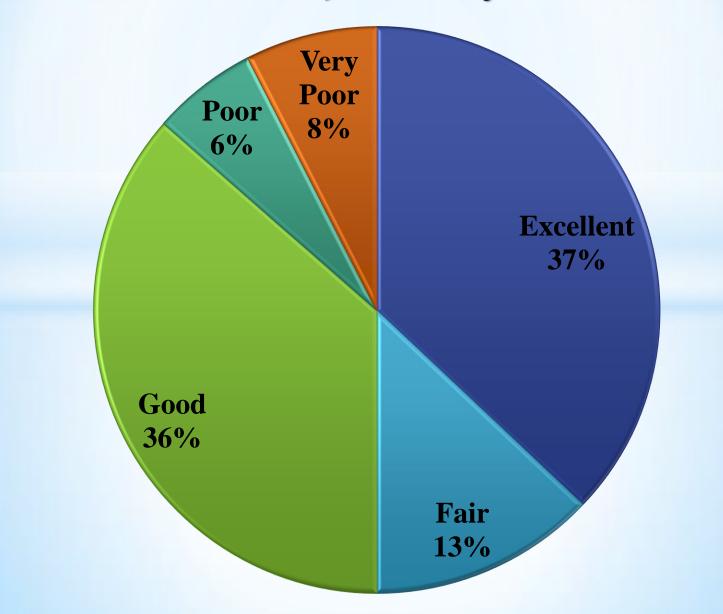

## The availability of resources (e.g., textbooks, online materials) rated by the students