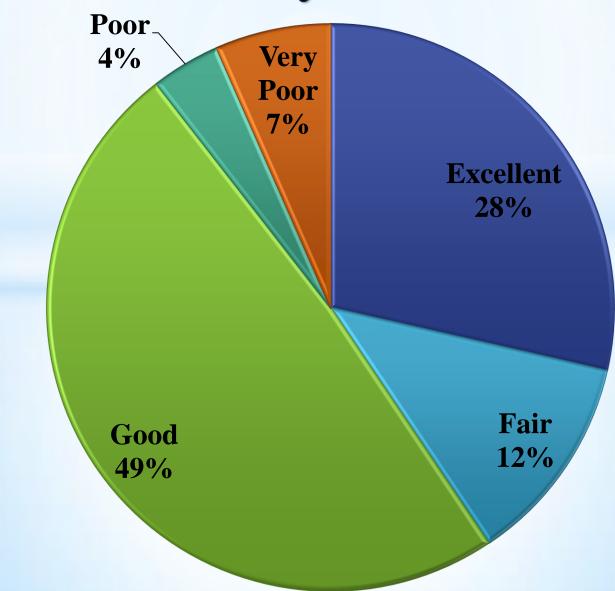

## The availability of resources (e.g., textbooks, online materials) rated by the students