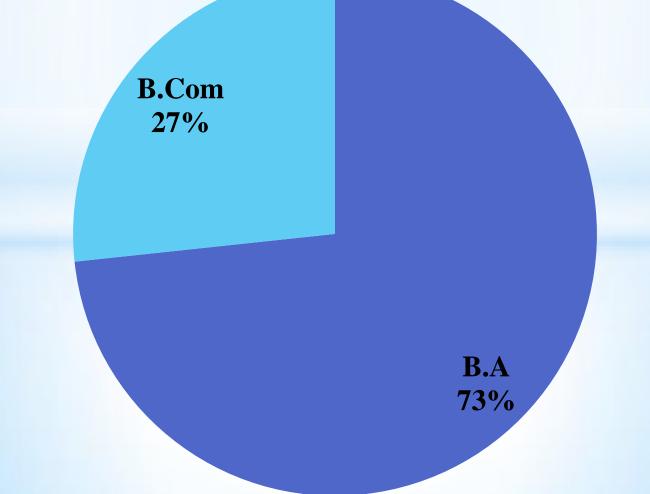

# Stream of the Students



#### Level of satisfaction with the quality of education received from the college by the students



#### Level of accessible instructors for questions and support by the student



## The availability of resources (e.g., textbooks, online materials) rated by the students



## Satisfaction level of Students about the social atmosphere on campus.



## The resources availability for extracurricular activities rated by the students



### Level of Students feel safe on campus



## Level of satisfaction with the academic advising received by the Student from the college.



## The availability of counseling services as rated by students



### **Overall level of satisfaction of Student**