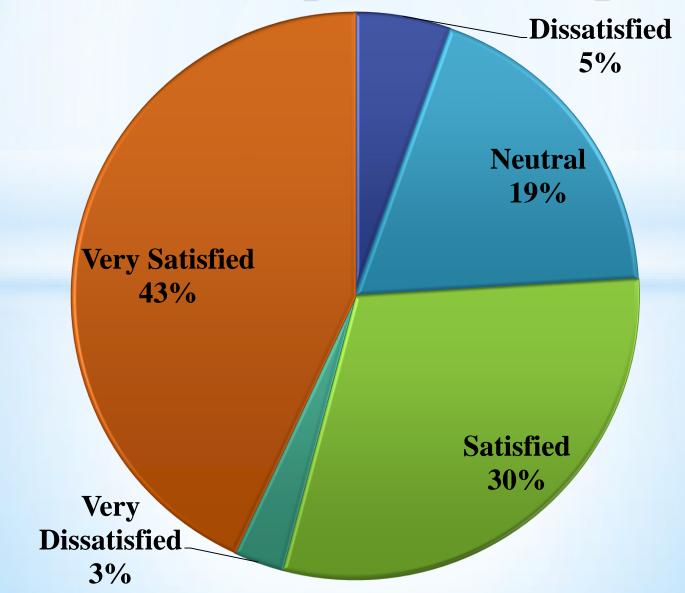

#### Level of satisfaction with the quality of education received from the college by the students