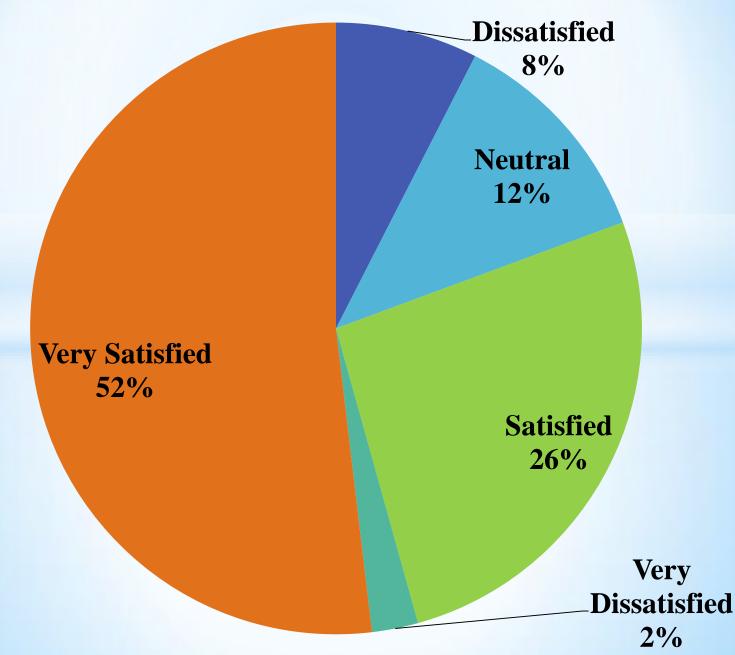

# Stream of the Students



#### Level of satisfaction with the quality of education received from the college by the students



#### Level of accessible instructors for questions and support by the student



## The availability of resources (e.g., textbooks, online materials) rated by the students



## Satisfaction level of Students about the social atmosphere on campus.



## The resources availability for extracurricular activities rated by the students



### Level of Students feel safe on campus



## Level of satisfaction with the academic advising received by the Student from the college.



## The availability of counseling services as rated by students



### **Overall level of satisfaction of Student**