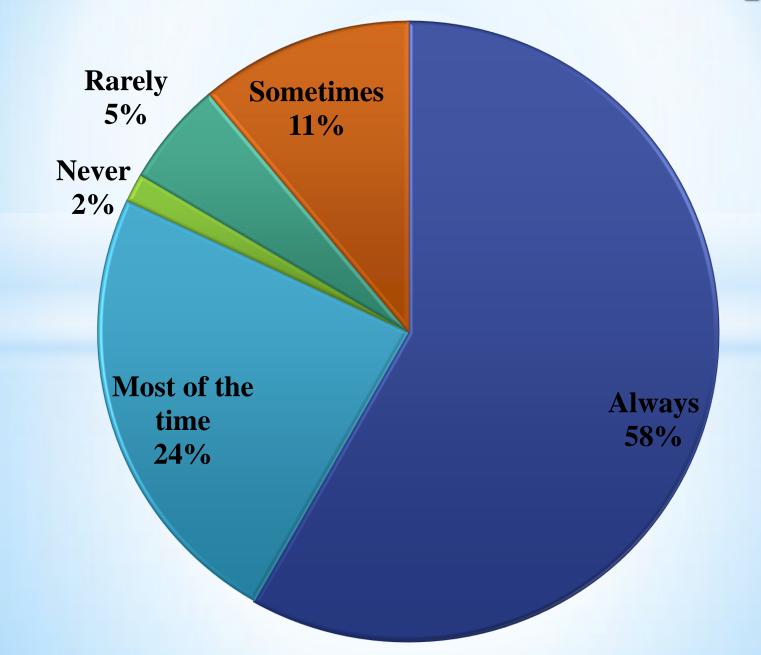

# Stream of the Students



#### Level of satisfaction with the quality of education received from the college by the students



#### Level of accessible instructors for questions and support by the student



## The availability of resources (e.g., textbooks, online materials) rated by the students



## Satisfaction level of Students about the social atmosphere on campus.



## The resources availability for extracurricular activities rated by the students



### Level of Students feel safe on campus



## Level of satisfaction with the academic advising received by the Student from the college.



## The availability of counseling services as rated by students



### **Overall level of satisfaction of Student**