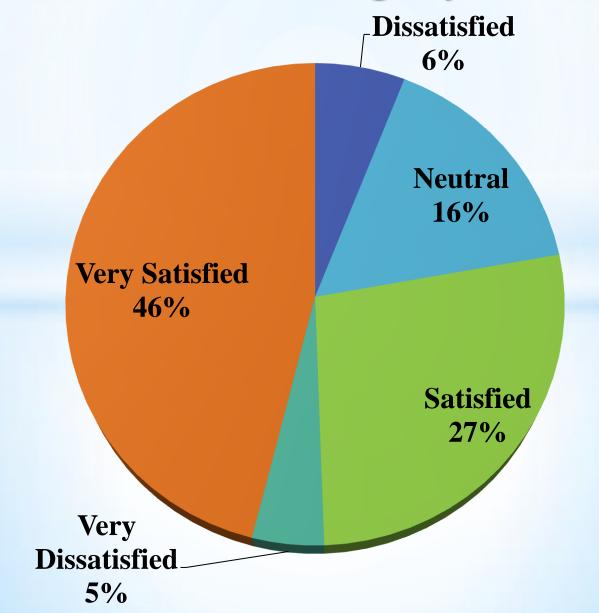

#### Level of satisfaction with the quality of education received from the college by the students