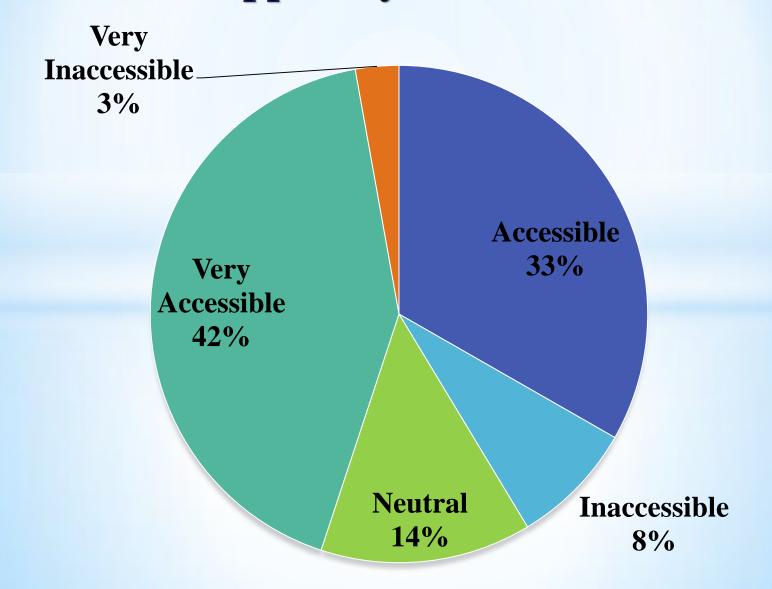

# Stream of the Students



#### Level of satisfaction with the quality of education received from the college by the students



#### Level of accessible instructors for questions and support by the student



## The availability of resources (e.g., textbooks, online materials) rated by the students



## Satisfaction level of Students about the social atmosphere on campus.



## The resources availability for extracurricular activities rated by the students



### Level of Students feel safe on campus



## Level of satisfaction with the academic advising received by the Student from the college.



## The availability of counseling services as rated by students



### **Overall level of satisfaction of Student**